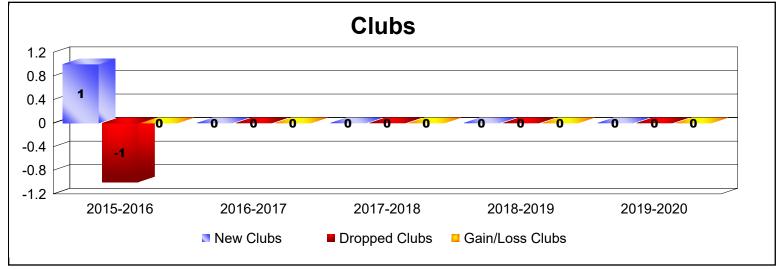

District 110BZ

As of June 2020 Cumulative

| Year      | New<br>Clubs | Dropped<br>Clubs | Gain/<br>Loss<br>Clubs | New<br>Members | Charter<br>Members | Reinstate<br>Members | Transfer<br>Members | Total<br>Member<br>Added | Total<br>Members<br>Dropped | Gain/<br>Loss<br>Members |
|-----------|--------------|------------------|------------------------|----------------|--------------------|----------------------|---------------------|--------------------------|-----------------------------|--------------------------|
| 2015-2016 | 1            | -1               | 0                      | 126            | 21                 | 11                   | 1                   | 159                      | -152                        | 7                        |
| 2016-2017 | 0            | 0                | 0                      | 100            | 0                  | 5                    | 3                   | 108                      | -119                        | -11                      |
| 2017-2018 | 0            | 0                | 0                      | 110            | 0                  | 1                    | 4                   | 115                      | -121                        | -6                       |
| 2018-2019 | 0            | 0                | 0                      | 80             | 0                  | 2                    | 5                   | 87                       | -148                        | -61                      |
| 2019-2020 | 0            | 0                | 0                      | 125            | 0                  | 1                    | 5                   | 131                      | -114                        | 17                       |
| Average   | 0            | 0                | 0                      | 108            | 4                  | 4                    | 4                   | 120                      | -131                        | -11                      |