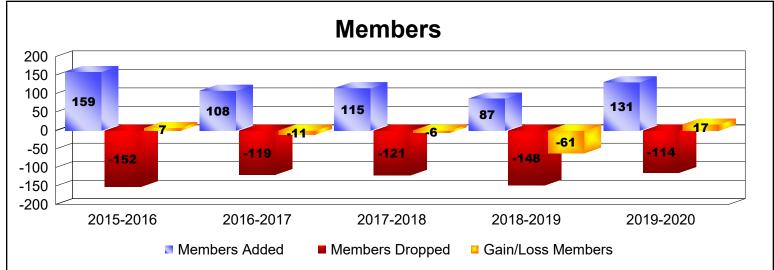

District 110BZ

As of June 2020 Cumulative

| Year      | New<br>Clubs | Dropped<br>Clubs | Gain/<br>Loss<br>Clubs | New<br>Members | Charter<br>Members | Reinstate<br>Members | Transfer<br>Members | Total<br>Member<br>Added | Total<br>Members<br>Dropped | Gain/<br>Loss<br>Members |
|-----------|--------------|------------------|------------------------|----------------|--------------------|----------------------|---------------------|--------------------------|-----------------------------|--------------------------|
| 2015-2016 | 1            | -1               | 0                      | 126            | 21                 | 11                   | 1                   | 159                      | -152                        | 7                        |
| 2016-2017 | 0            | 0                | 0                      | 100            | 0                  | 5                    | 3                   | 108                      | -119                        | -11                      |
| 2017-2018 | 0            | 0                | 0                      | 110            | 0                  | 1                    | 4                   | 115                      | -121                        | -6                       |
| 2018-2019 | 0            | 0                | 0                      | 80             | 0                  | 2                    | 5                   | 87                       | -148                        | -61                      |
| 2019-2020 | 0            | 0                | 0                      | 125            | 0                  | 1                    | 5                   | 131                      | -114                        | 17                       |
| Average   | 0            | 0                | 0                      | 108            | 4                  | 4                    | 4                   | 120                      | -131                        | -11                      |